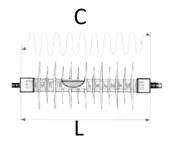

RINS consist of a fibreglass core covered by a weatherproof silicone sleeve with alternative length sheds and mild steel caps at both ends with threaded mounting bars. Two different versions are available based on the maximum voltage levels of 24kV and 36kV. They are used in conjunction with a mounting bracket to provide suitable clearance between the termination cable lug and grounded metal.

| RINS Product Dimensions |                           |                  |                    |  |
|-------------------------|---------------------------|------------------|--------------------|--|
| Product Code            | Maximum System<br>Voltage | Length<br>L (mm) | Creepage<br>C (mm) |  |
| RINS 24                 | 24kV                      | 265              | 720                |  |
| RINS 36                 | 36kV                      | 410              | 1320               |  |

| RINS Test Values                      |            |            |            |  |
|---------------------------------------|------------|------------|------------|--|
| Test                                  | Method     | 24kV       | 36kV       |  |
| Dry Power Frequency Withstand Voltage | ASTM D-149 | 80kV       | 95kV       |  |
| Wet One Minute Withstand Voltage      | ASTM D-149 | 55kV       | 75kV       |  |
| Lighting Impulse Withstand Voltage    | IEC 60     | 125kV Peak | 175kV Peak |  |
| No. of Sheds                          | Visual     | 7          | 13         |  |
| Shed Spacing                          | Visual     | 44 mm      | 44 mm      |  |