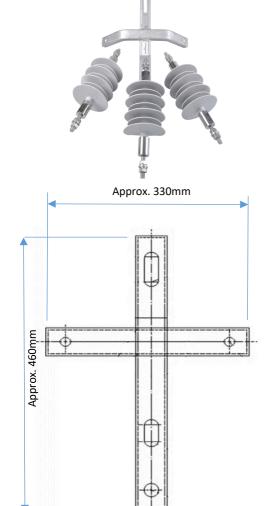

## **RINS/RISB**

For use with Medium Voltage Outdoor Cable Terminations.

The RINS are used to mount outdoor cable terminations onto poles or other suitable structures for connection onto overhead lines.

RINS consist of a fibreglass core covered by a weatherproof silicone sleeve with alternative length sheds and mild steel caps at both ends with threaded mounting bars. Two different versions are available based on the maximum voltage levels of 24kV and 36kV. They are used in conjunction with a mounting bracket to provide suitable clearance between the termination cable lug and grounded metal.