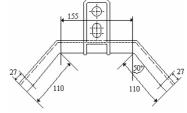

| RISB - Test/Characteristics |                    |  |  |
|-----------------------------|--------------------|--|--|
| Material                    | Mild Steel         |  |  |
| Surface Treatment           | Hot Dip Galvanised |  |  |