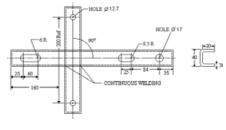

| RISB - Test/Characteristics |                    |  |  |
|-----------------------------|--------------------|--|--|
| Material                    | Mild Steel         |  |  |
| Surface Treatment           | Hot Dip Galvanised |  |  |