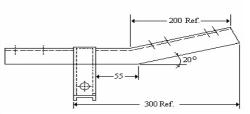

| RISB - Test/Characteristics |                    |  |  |
|-----------------------------|--------------------|--|--|
| Material                    | Mild Steel         |  |  |
| Surface Treatment           | Hot Dip Galvanised |  |  |